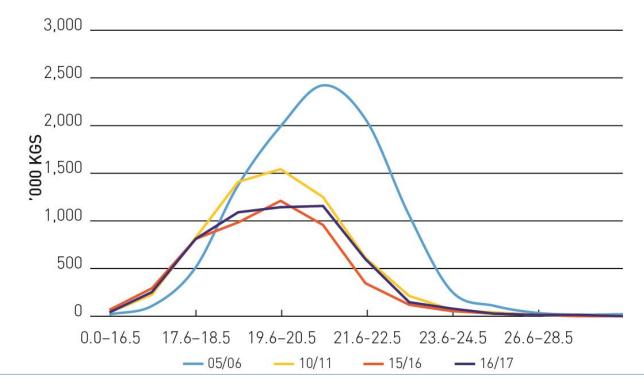

### Northam Region Clip Profile: 2005/06 – 2016/17

NORTHAM REGION CLIP PROFILE - WSA W11