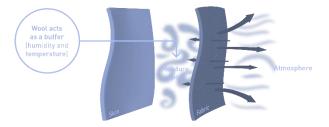

ated that wearing superfine Merino wool next to the skin is therapeutic for eczema sufferers. This adds to a growing number of research findings supporting the health and wellbeing benefits of superfine Merino wool. The research has shown that Merino wool assists those suffering from this chronic skin condition, challenging misconceptions that all wool is prickly and itchy.

#### WHAT IS ECZEMA?

Eczema, or Atopic Dermatitis, is an allergic condition where the skin becomes dry, leading to cracking, bacterial infection, redness and itching. It affects around 30% of children and its prevalence varies geographically. The most common treatments currently include the regular application of moisturisers and topical steroids to reduce inflammation, as well as antibiotics to address infection.







### Sport, Performance & Innovation





# Summary

- Wool prices increasing and supply increasing = greater demand for Australian wool
- Trends for environmentally friendly fibre options that meet lifestyle, health and wellbeing needs are positive signs for wool
- As Nike says, 'There is no finish line.'