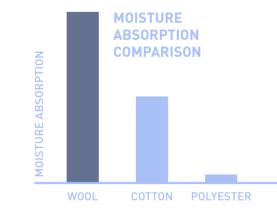

trated that wearing superfine Merino wool next to the skin is therapeutic for eczema sufferers. This adds to a growing number of research findings supporting the health and wellbeing benefits of superfine Merino wool. The research has shown that Merino wool assists those suffering from this chronic skin condition, challenging misconceptions that all wool is prickly and itchy.

#### WHAT IS ECZEMA?

Eczema, or Atopic Dermatitis, is an allergic condition where the skin becomes dry, leading to cracking, bacterial infection, redness and itching. It affects around 30% of children and its prevalence varies geographically. The most common treatments currently include the regular application of moisturisers and topical steroids to reduce inflammation, as well as antibiotics to address infection.







### Sport, Performance & Innovation





# Summary

- Wool prices increasing and supply increasing = greater demand for Australian wool
- Trends for environmentally friendly fibre options that meet lifestyle, health and wellbeing needs are positive signs for wool
- As Nike says, 'There is no finish line.'