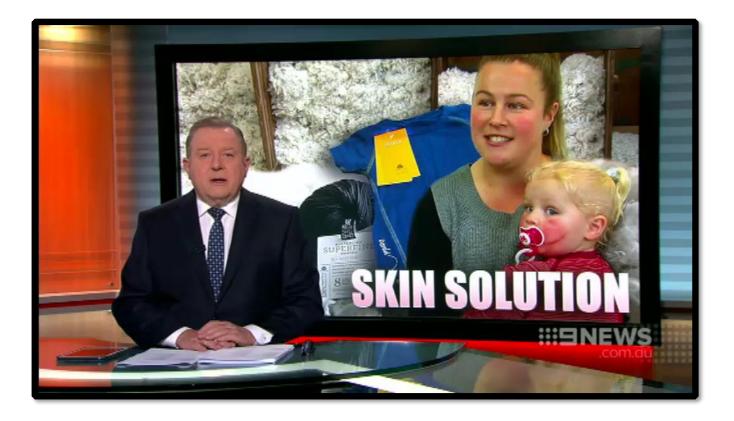

#### HEALTH & WELLBEING

WOOLMAR

WOOL FACTS

# WOOL IS GOOD FOR THE SKIN

Recently published research has demonstrated that wearing superfine Merino wool next to the skin is therapeutic for eczema sufferers. This adds to a growing number of research findings supporting the health and wellbeing benefits of superfine Merino wool. The research has shown that Merino wool assists those suffering from this chronic skin condition, challenging misconceptions that all wool is prickly and itchy.

#### WHAT IS ECZEMA?

Eczema, or Atopic Dermatitis, is an allergic condition where the skin becomes dry, leading to cracking, bacterial infection, redness and itching. It affects around 30% of children and its prevalence varies geographically. The most common treatments currently include the regular application of moisturisers and topical steroids to reduce inflammation, as well as antibiotics to address infection.