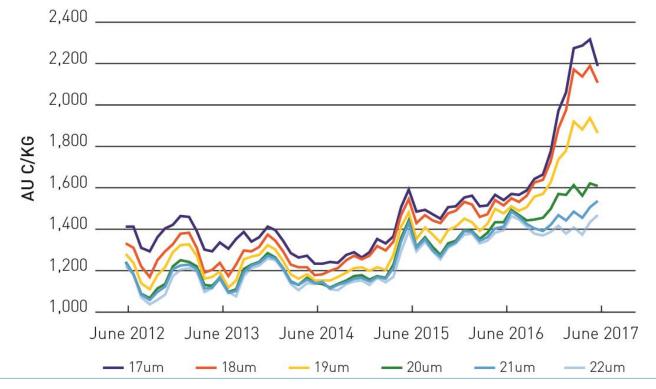

## Winning with Wool Emily King





EVENT SUPPORTERS:











# Eastern Market Indicator (EMI)

**5 YEAR EMI** 



Making More From Sheep



 $\cap$ 

### Northam Region Wool Statistical Area (WSA)





### Northam Region Clip Profile: 2005/06 – 2016/17

NORTHAM REGION CLIP PROFILE - WSA W11





#### Northam Region Season Profile: 2016/17

2016/17 SEASON VOLUMES FOR THE NORTHAM REGION





#### 5 year Australian wool prices: 17 – 22 μm 5 YEAR WOOL PRICES





#### PROVENANCE



cussing the Sheep

#### FOURTH GENERATION FARMER

Weal is in Jolian van Blenck blood, heis thefourth generation draws Blenck tern sheep an Bearlorte – a spraefing fam útsabel in Song-neer Lana construct in Taranaish Heard blu with kanabel conserve Bergerstry Matproduces 100 tanese offise Marine wood spraevaroard form the over 55,000 sheep thatman on their property. Die a protony speak place. The key to kin all of a size budy sheep the sheep are an constant's distribution unique."

Be not by two so likes, along with "Results of Weits and Tangenet, have been part of a scale is also that per dots and make indicating angle." Scanning work is the world " We is a significant of the spectra of a scale of a dot sourced, and the state of the scale of the state of the scale o