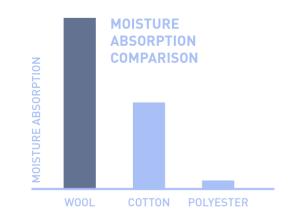

ve the good. We have not in good and the form of about nine professional shearers and a few more staff months, with one are about trends in strapping to on the farm. The end this energy you know, and your radig on certains on the animals."



7

#### **PROVENANCE**







#### SLOW FASHION





#### **Fast Fashion Facts** Water "It takes "2.700 liters of water to make just one" t-Waste shirt "...three out of four garments will end **Textiles** up in landfills or be incinerated" "An estimated 400 billion square meters of textiles Consumption are produced annually, of which Americans "buy 60 billion square twice as many meters are left on items of clothing the cutting room as they did twenty floor" years ago" www.kendrascruggs.com source: www.greenpeace.org



#### **HEALTH & WELLBEING**









## Sport, Performance & Innovation









## Summary

- Wool prices increasing and supply increasing = greater demand for Australian wool
- Trends for environmentally friendly fibre options that meet lifestyle, health and wellbeing needs are positive signs for wool
- As Nike says, 'There is no finish line.'