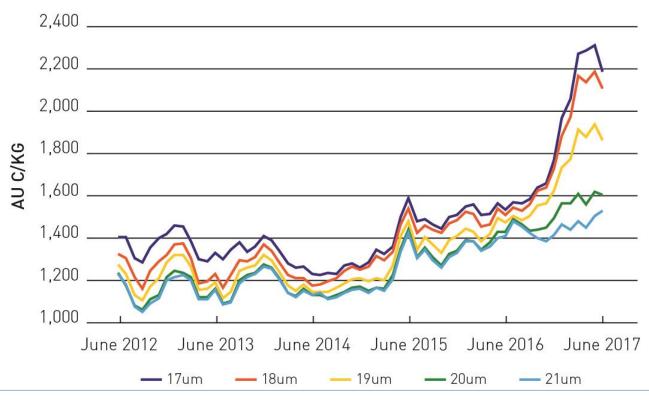

# Winning with Wool Emily King





**EVENT SUPPORTERS:** 













#### Eastern Market Indicator (EMI)

**5 YEAR EMI** 







#### South-western Victoria Region Wool Statistical Areas (WSAs)







#### South-western Victoria Clip Profile: 2010/11 – 2016/17

SW VICTORIA CLIP PROFILE - WSA V18, V20, V21, V22, V24, V25







## South-western Victoria Season Profile: 2016/17

2016/17 SEASON VOLUMES FOR SOUTH-WESTERN VICTORIA







## 5 year Australian wool prices: 17 – 21 μm







## 5 year Australian wool prices: 22 – 26 μm

**5 YEAR WOOL PRICES** 







#### **PROVENANCE**

COUNTRY ROAD

----

Raising the Sheep

#### FOURTH GENERATION FARMER

Weel in Julius von Berak blood, heis de koorde generalien deuen Berak blood, heis de koorde generalien deuen Berak von des generalieg fam de tablet. De konster Laus voorden in Tawaratie Heisen de bewell konstelle von voor de generaliege voorde von 100 benaar difficie well auswar voorde from de voor 2000 de veep deutsten on deuen prompte. Ta aproting weld plaas. The layer is in also of nature book where the sharps are mark in deutstelle voorde.

Recently the two Billers, along with Tamanian Metricon of Theyman, behan part of a confide offer the product and modern tingle origin. Tamanian word to the world: "We had a weig