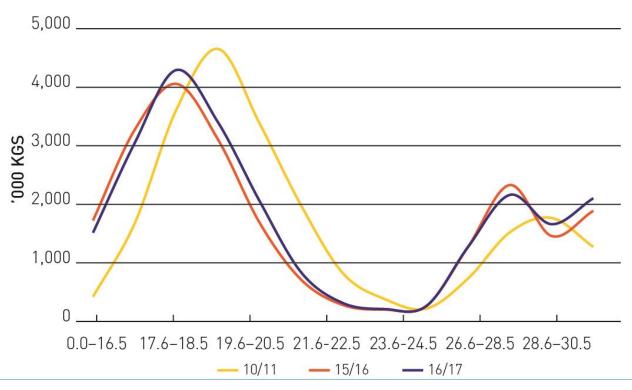

#### South-western Victoria Clip Profile: 2010/11 – 2016/17

SW VICTORIA CLIP PROFILE - WSA V18, V20, V21, V22, V24, V25