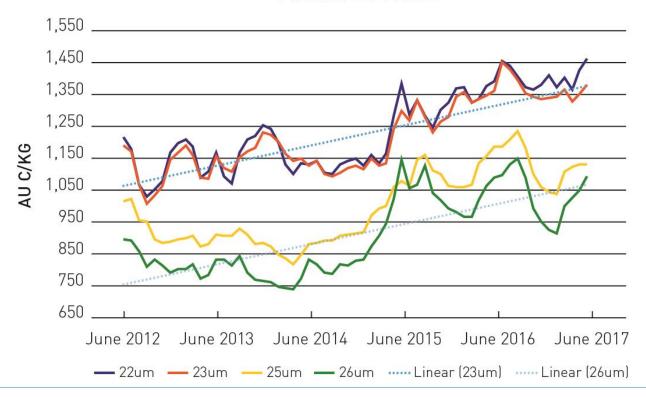

# Winning with Wool Emily King





**EVENT SUPPORTERS:** 













#### Eastern Market Indicator (EMI)

**5 YEAR EMI** 







#### South-western Victoria Region Wool Statistical Areas (WSAs)







#### South-western Victoria Clip Profile: 2010/11 – 2016/17

SW VICTORIA CLIP PROFILE - WSA V18, V20, V21, V22, V24, V25







## South-western Victoria Season Profile: 2016/17

2016/17 SEASON VOLUMES FOR SOUTH-WESTERN VICTORIA







## 5 year Australian wool prices: 17 – 21 μm







## 5 year Australian wool prices: 22 – 26 μm

**5 YEAR WOOL PRICES** 







#### **PROVENANCE**

COUNTRY ROAD

----

Raising the Sheep

#### FOURTH GENERATION FARMER

Weel in Julius von Berak blood, heis de koorde generalien deuen Berak blood, heis de koorde generalien deuen Berak von des generalieg fam de tablet. De konster Laus voorden in Tawaratie Heisen de bewell konstelle von voor de generaliege voorde von 100 benaar difficie well auswar voorde from de voor 2000 de veep deutsten on deuen prompte. Ta aproting weld plaas. The layer is in also of nature book where the sharps are mark in deutstelle voorde.

Recently the two Billers, along with Tamanian Metricon of Theyman, behan part of a confide offer the product and modern tingle origin. Tamanian word to the world: "We had a weigh of the medity to perform and our land whigh control of the state of the s