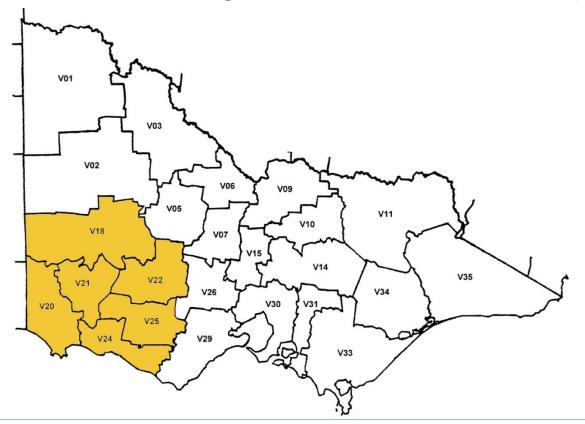

#### South-western Victoria Region Wool Statistical Areas (WSAs)

#### South-western Victoria Clip Profile: 2010/11 – 2016/17

SW VICTORIA CLIP PROFILE - WSA V18, V20, V21, V22, V24, V25